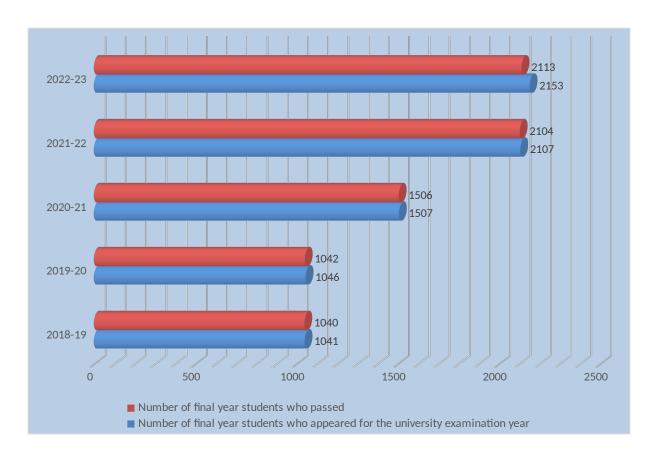

#### Office of the Principal Vijaya Raje Government. Girls Post Graduate College,

| Year                                                                                       | 2018-19 | 2019-20 | 2020-21 | 2021-22 | 2022-23 |
|--------------------------------------------------------------------------------------------|---------|---------|---------|---------|---------|
| Number of final<br>year students who<br>appeared for the<br>university<br>examination year | 1041    | 1046    | 1507    | 2107    | 2153    |
| Number of final<br>year students who<br>passed                                             | 1040    | 1042    | 1506    | 2104    | 2113    |